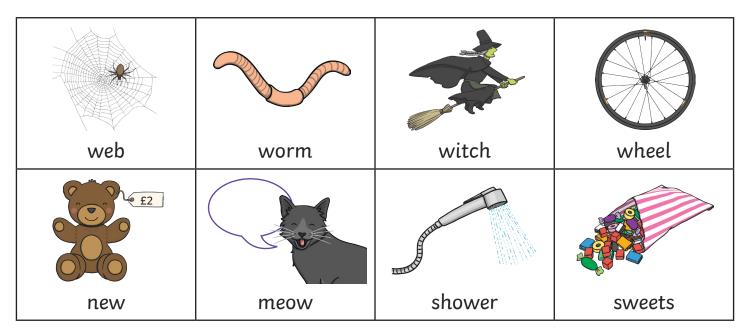

## The Letter 'w'

Just like a v, there's only diagonal lines to do. Down, up, down, up is how you write a **w**!

Find the letter **w** in the words below and draw a circle around them. Using your finger, draw the letter **w** in the air.