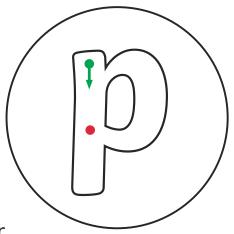

## The Letter 'p'

Start at the top, go down under the line and then back neatly,

Then draw a curve that joins onto your line to make a p!

Find the letter **p** in the words below and draw a circle around them. Using your finger, draw the letter **p** in the air.