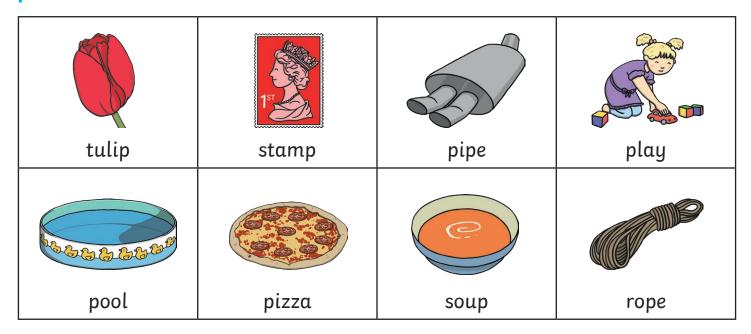

## The Letter 'p'

Start at the top, go down under the line and then back neatly,

Then draw a curve that joins onto your line to make a p!

Find the letter **p** in the words below and draw a circle around them. Using your finger, draw the letter **p** in the air.