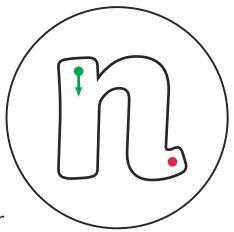

## The Letter 'n'

Start at the top, go down, then up and then...

Go over and down to the bottom and there you have an n!

Find the letter **n** in the words below and draw a circle around them. Using your finger, draw the letter **n** in the air.