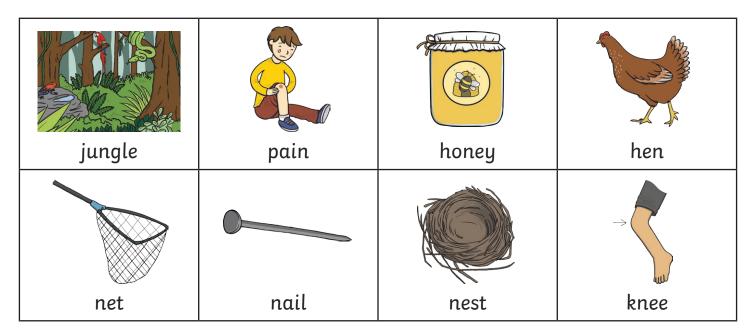

## The Letter 'n'

Start at the top, go down, then up and then...

Go over and down to the bottom and there you have an n!

Find the letter **n** in the words below and draw a circle around them. Using your finger, draw the letter **n** in the air.