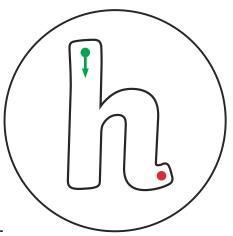

## The Letter 'h'

Start at the top, go straight down and back halfway.

Then over a hump and down to the line to make an **h**!

Find the letter **h** in the words below and draw a circle around them. Using your finger, draw the letter **h** in the air.