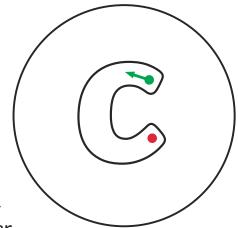

## The Letter 'c'

Start drawing a circle and curl slowly.

Stop before you finish and it makes a **c**.

Find the letter **c** in the words below and draw a circle around them. Using your finger, draw the letter **c** in the air.