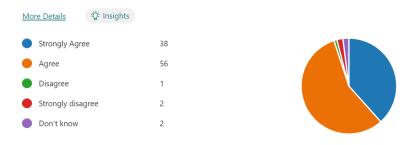

2. My child is happy at school.

4. My child knows who they can talk to if they are worried at school.

3. My child feels safe at at school.

5. The school makes sure its pupils are well behaved.

My child has been bullied and the school dealt with the bullying quickly and effectively.