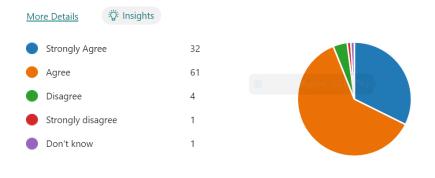

15. The school lets me know how my child is doing.

More Details

Strongly Agree 29
Agree 63
Disagree 4
Strongly disagree 1
Don't know 2

17. General communication between school and my family is helpful and efficient.