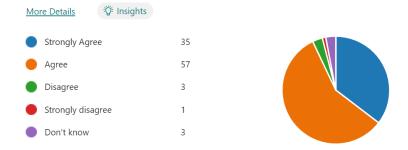

2. My child is happy at school.

4. My child knows who they can talk to if they are worried at school.

3. My child feels safe at at school.

5. The school makes sure its pupils are well behaved.

My child has been bullied and the school dealt with the bullying quickly and effectively.