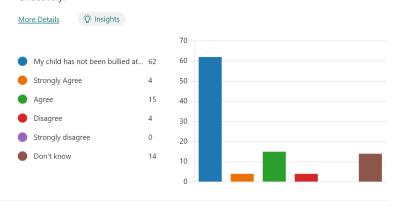

2. My child is happy at school.

4. My child knows who they can talk to if they are worried at school.

3. My child feels safe at at school.

5. The school makes sure its pupils are well behaved.

My child has been bullied and the school dealt with the bullying quickly and effectively.