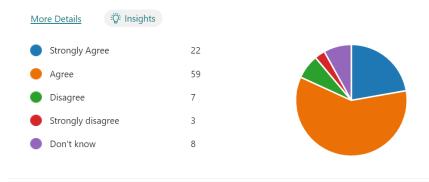

18. There is a good range of subjects available to my child at this school.

16. I know how to support my child's learning at home.

19. My child can take part in clubs and activities at this school.

21. I would recommend this school to another parent.