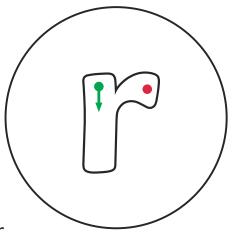

## The Letter 'r'

Start at the top, go down, and up but not too far.

Then draw a small curl at the top to make your perfect r!

Find the letter **r** in the words below and draw a circle around them. Using your finger, draw the letter **r** in the air.